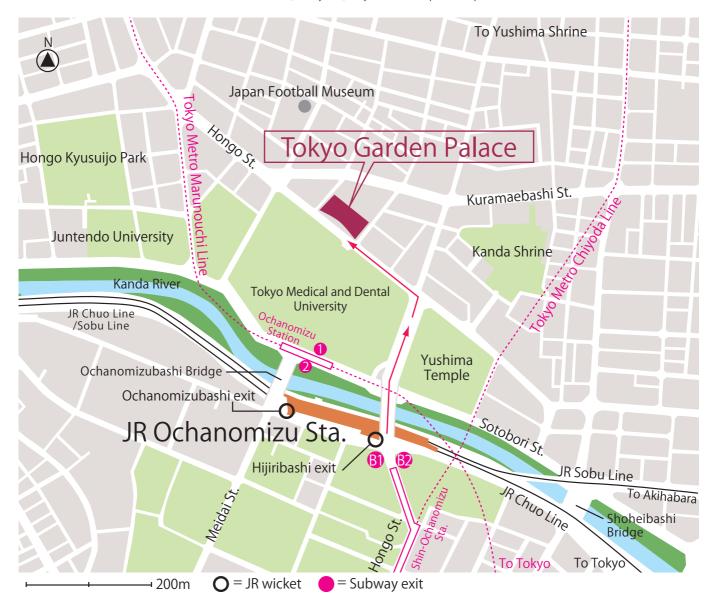

## By train (from Tokyo Station)

- Please get off at Ochanomizu Station (JR Chuo Line). Tokyo Garden Palace is a 5-minute walk from the Hijiribashi exit.
- Please get off at Shin-Ochanomizu Station (Tokyo Metro Chiyoda Line). Tokyo Garden Palace is a 5-minute walk from the station.
- Please get off at Ochanomizu Station (Tokyo Metro Marunouchi Line). Tokyo Garden Palace is a 5-minute walk from the station.