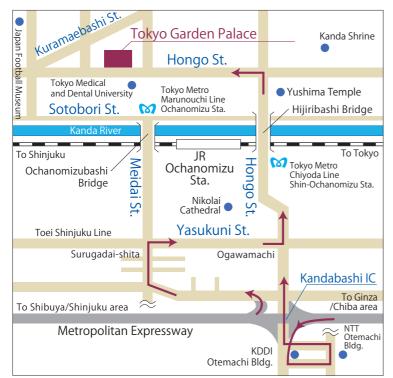

● From Shibuya/Shinjuku area

From the Kandabashi IC, direct access to Hongo Street is prohibited. Please follow the arrow to Hongo Street.

● From Ginza/Chiba area

From the Kandabashi IC exit, direct access to the Hongo Street/Hijiribashi Bridge area is prohibited. Please follow the arrow to make a detour to the Hongo Street/Hijiribashi Bridge area.