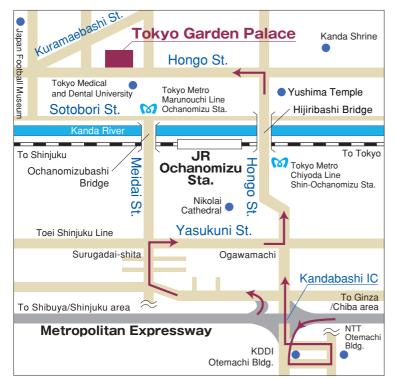

From Shibuya/Shinjuku area

From the Kandabashi IC, direct access to Hongo Street is prohibited. Please follow the arrow to Hongo Street.

From Ginza/Chiba area

From the Kandabashi IC exit, direct access to the Hongo Street/Hijiribashi Bridge area is prohibited. Please follow the arrow to make a detour to the Hongo Street/Hijiribashi Bridge area.