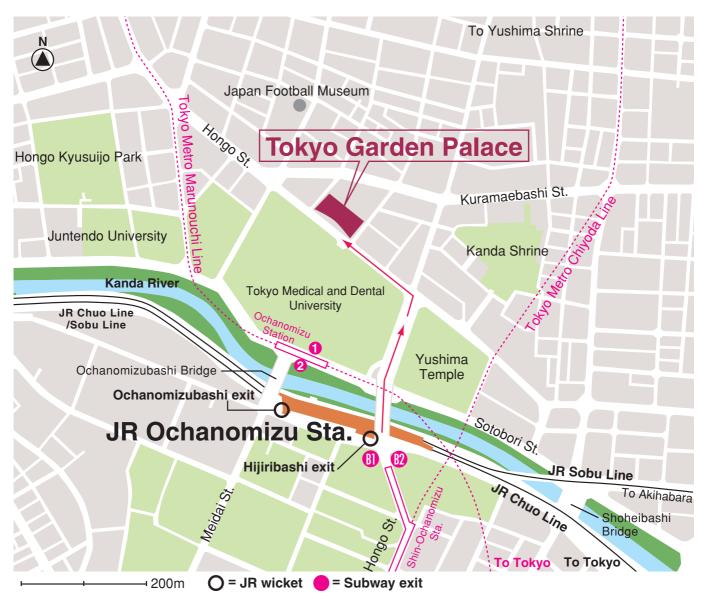

## By train (from Tokyo Station)

- Please get off at Ochanomizu Station (JR Chuo Line). Tokyo Garden Palace is a 5-minute walk from the Hijiribashi exit.
- Please get off at Shin-Ochanomizu Station (Tokyo Metro Chiyoda Line). Tokyo Garden Palace is a 5-minute walk from the station.
- Please get off at Ochanomizu Station (Tokyo Metro Marunouchi Line). Tokyo Garden Palace is a 5-minute walk from the station.